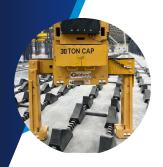

### Caldwell

Caldwell is the leading manufacturer of below the hook lifting solutions. Both standard products as well as complete custom solutions are available.